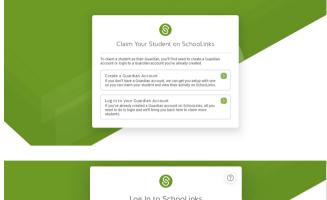

# Option 2: You've already created an account

Click on Log in to your Guardian Account option if you haven't already.

From Guardian, Alumni and Professional Users tab, you can use Single Sign-on or sign in using a Phone/Email & Password.