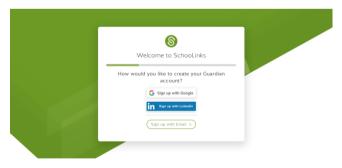

# **Option 1: This is your first time on SchooLinks**

Click on Create a Guardian Account box. From here, you can use Google or LinkedIn Single Sign-on, or create an account using a Phone or Email and Password.