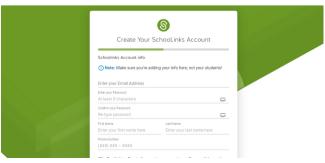

If using an Email and Password, fill out the necessary information on this screen, then clicking Continue.

Proceed to Claiming your Student