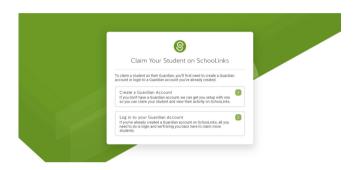

You have two options for login:

#### Option 1:

This is your first time on SchooLinks

-OR-

Option 2: You've already created an account and need to log in

# **Option 1: This is your first time on SchooLinks**

Click on Create a Guardian Account box. From here, you can use Google or LinkedIn Single Sign-on, or create an account using a Phone or Email and Password.

# Option 2: You've already created an account

Click on Log in to your Guardian Account option if you haven't already.

From Guardian, Alumni and Professional Users tab, you can use Single Sign-on or sign in using a Phone/Email & Password.